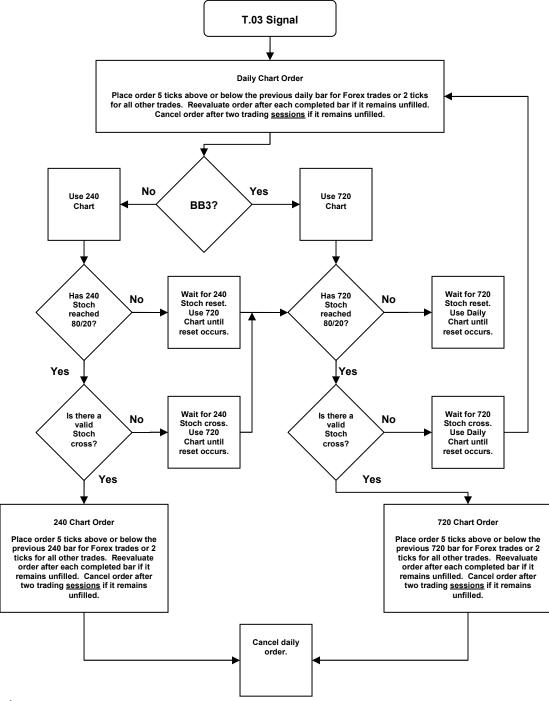

## **Danielcode Online**

## T.03 Trade Flowchart

Version 1 03

## Notes:

- A daily T.03 order is always valid. Daily T.03 orders may be placed without regard to stochastic or other considerations. It is often
  a good idea to place your daily order before considering the 240 or 720 orders so that you are guaranteed that you don't miss the
  trade entry. Once your daily orders are placed in all T.03 markets return to each market to determine whether 240 or 720 entries
  are available.
- 2. If the 240 entry becomes valid before a 720 entry fills, the 720 order should be canceled and the 240 entry should be placed. If the 720 entry becomes valid before a daily order fills, the daily order should be canceled and the 720 entry should be placed.